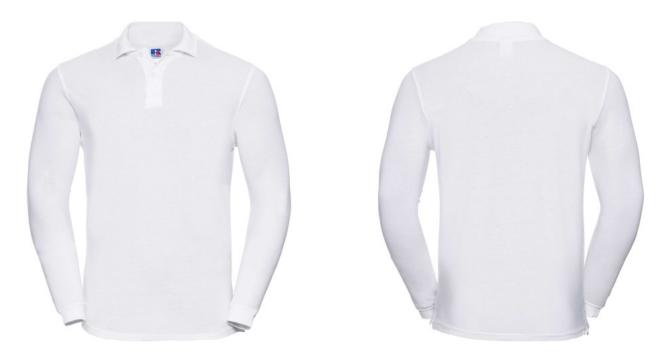

### **Basic informations**

| Size: XL           |
|--------------------|
| Length: 58         |
| Width: 38          |
| Height: 37         |
| Printing type: Vez |
| Color: White       |
| Size: XL           |
|                    |

#### Specification

RUSSELL CLASSIC POLYCOTTON POLO made from single twin yarn.Classic pattern long sleeve sewn on the side, reinforcing traces on collar and shoulder flaps, double stitch along the shoulders, bottom and around the armpits, extra stitching around the shoulder straps, three colored button shirts. spare button, shoulder strap and neck strap, back reinforcement with zipper, breast pocket, longer back of shirt, reinforced shoulder pads .belaXL